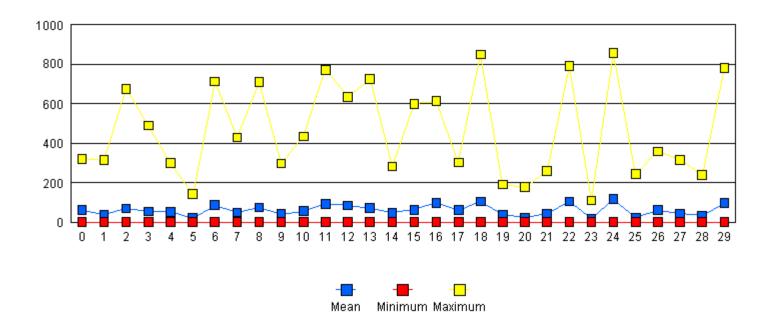

**CASTNet: January - Air Temperature (degrees C)** 

CASTNet: January - Pyranometer (watts/m^2)

CASTNet: January - Resultant Wind Speed (m/s)

**CASTNet: January - Wind Direction (degrees)** 

**CASTNet: July - Horizontal Wind Speed (ms)** 