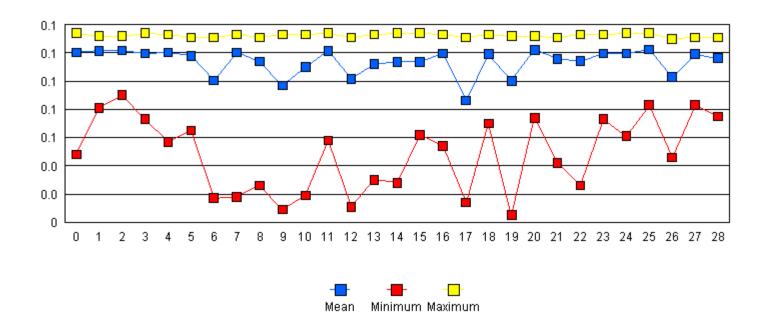

## CASTNet: April - Pyranometer (watts/m^2)

CASTNet: April - Relative Humidity (%)

**CASTNet: April - Stand Deviation Wind Direction** 

**CASTNet:** August - Air Temperature (degrees C)

CASTNet: August - Pyranometer (watts/m^2)