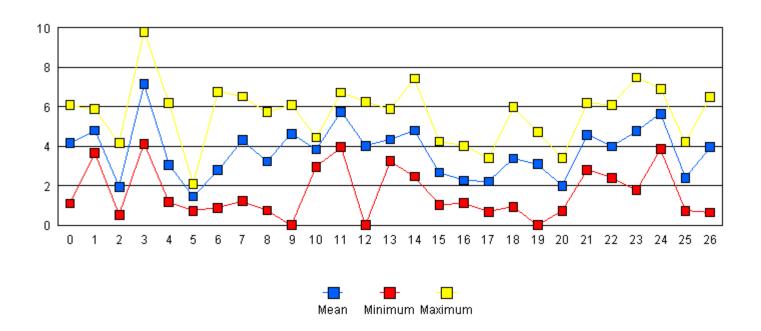

Mount Mansfield (East 2900'): April - Quantum

Mount Mansfield (East 2900'): April - Resultant Wind Speed (m/s)

Mount Mansfield (East 2900'): April - Wind Direction (degrees)

Mount Mansfield (East 2900'): August - Horizontal Wind Speed (ms)