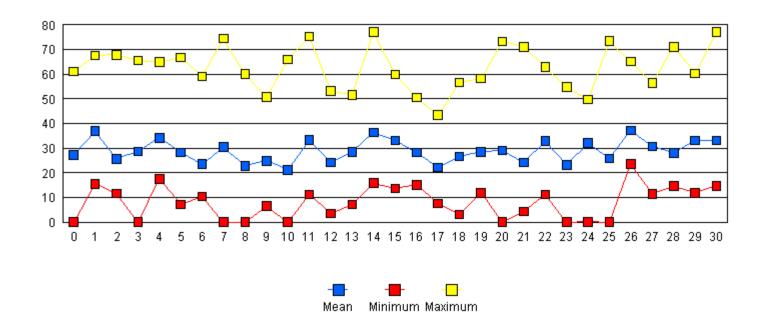

CASTNet: August - Resultant Wind Speed (m/s)

**CASTNet: August - Wind Direction (degrees)** 

**CASTNet: February - Horizontal Wind Speed (ms)** 

**CASTNet: February - Relative Humidity (%)** 

**CASTNet: February - Stand Deviation Wind Direction** 