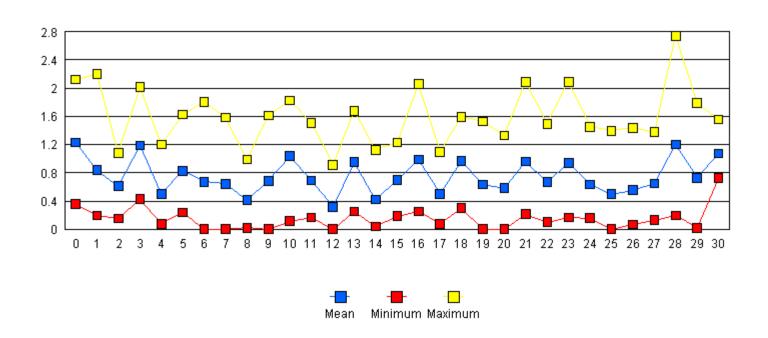

MRC Air Quality Site: June - Stand Deviation Wind Direction





PMRC Air Quality Site: March - Air Temperature (degrees C)





PMRC Air Quality Site: March - Relative Humidity (%)





PMRC Air Quality Site: March - Stand Deviation Wind Direction





PMRC Air Quality Site: May - Air Temperature (degrees C)





PMRC Air Quality Site: May - Relative Humidity (%)





PMRC Air Quality Site: May - Stand Deviation Wind Direction





PMRC Tower: April - Air Temperature (degrees C)





PMRC Tower: April - Resultant Wind Speed (m/s)





PMRC Tower: April - Wind Direction (degrees)





PMRC Tower: August - Horizontal Wind Speed (ms)





PMRC Tower: August - Resultant Wind Speed (m/s)





PMRC Tower: August - Wind Direction (degrees)





PMRC Tower: December - Horizontal Wind Speed (ms)





PMRC Tower: December - Resultant Wind Speed (m/s)





PMRC Tower: December - Wind Direction (degrees)





PMRC Tower: February - Horizontal Wind Speed (ms)





PMRC Tower: February - Stand Deviation Wind Direction





**PMRC Tower: January - Air Temperature (degrees C)** 





PMRC Tower: January - Resultant Wind Speed (m/s)





PMRC Tower: January - Wind Direction (degrees)





PMRC Tower: July - Horizontal Wind Speed (ms)





PMRC Tower: July - Resultant Wind Speed (m/s)





PMRC Tower: July - Wind Direction (degrees)





PMRC Tower: June - Resultant Wind Speed (m/s)





PMRC Tower: June - Wind Direction (degrees)





PMRC Tower: March - Horizontal Wind Speed (ms)





**PMRC Tower: March - Stand Deviation Wind Direction** 





**PMRC Tower: May - Air Temperature (degrees