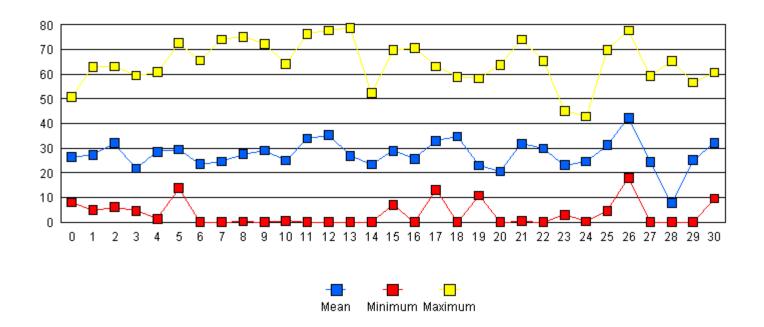

CASTNet: August - Resultant Wind Speed (m/s)

**CASTNet: August - Wind Direction (degrees)** 

**CASTNet: February - Horizontal Wind Speed (ms)** 

**CASTNet: February - Relative Humidity (%)** 

**CASTNet: February - Stand Deviation Wind Direction** 