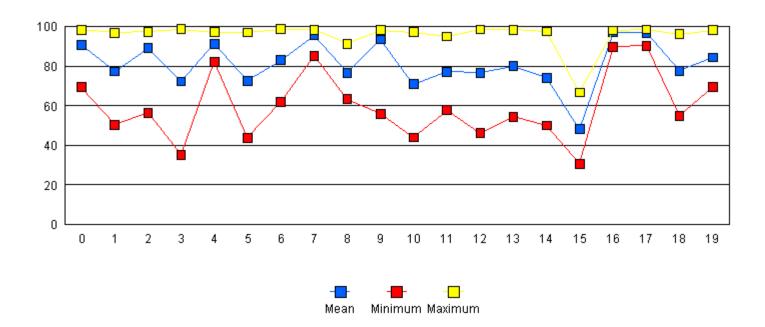

## CASTNet: April - Pyranometer (watts/m^2)

CASTNet: April - Relative Humidity (%)

**CASTNet: April - Stand Deviation Wind Direction** 

**CASTNet:** August - Air Temperature (degrees C)

CASTNet: August - Pyranometer (watts/m^2)