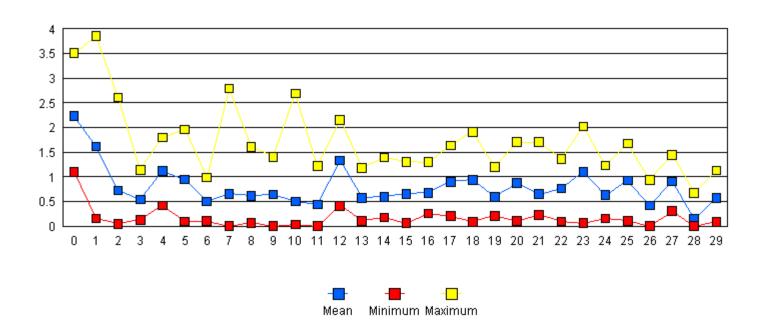

CASTNet: August - Resultant Wind Speed (m/s)

**CASTNet: August - Wind Direction (degrees)** 

**CASTNet: February - Horizontal Wind Speed (ms)** 

**CASTNet: February - Relative Humidity (%)** 

**CASTNet: February - Stand Deviation Wind Direction** 