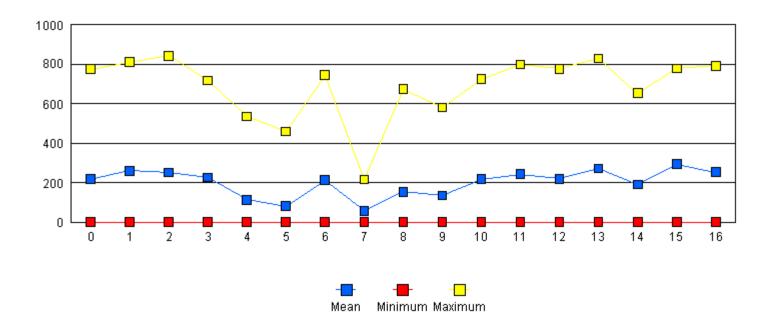

## CASTNet: April - Pyranometer (watts/m^2)

CASTNet: April - Relative Humidity (%)

**CASTNet: April - Stand Deviation Wind Direction** 

**CASTNet:** August - Air Temperature (degrees C)

CASTNet: August - Pyranometer (watts/m^2)