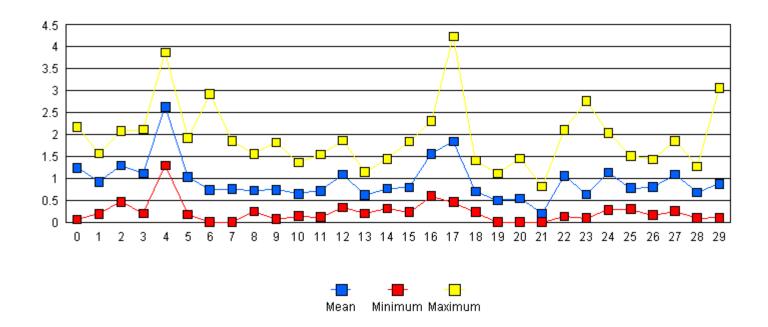

CASTNet: August - Resultant Wind Speed (m/s)

**CASTNet: August - Wind Direction (degrees)** 

**CASTNet: February - Horizontal Wind Speed (ms)** 

**CASTNet: February - Relative Humidity (%)** 

**CASTNet: February - Stand Deviation Wind Direction** 