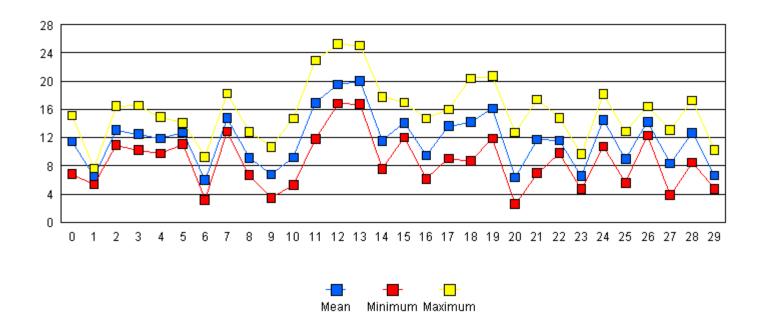

**CASTNet: January - Air Temperature (degrees C)** 

CASTNet: January - Pyranometer (watts/m^2)

CASTNet: January - Resultant Wind Speed (m/s)

**CASTNet: January - Wind Direction (degrees)** 

**CASTNet: July - Horizontal Wind Speed (ms)** 