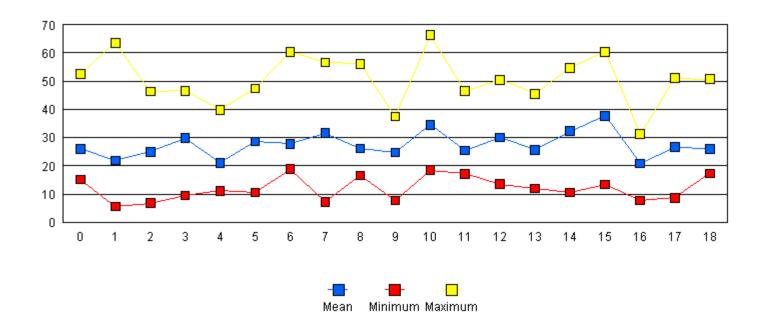

**CASTNet: April - Horizontal Wind Speed (ms)** 

## CASTNet: April - Pyranometer (watts/m^2)

CASTNet: April - Relative Humidity (%)

**CASTNet: April - Stand Deviation Wind Direction** 

**CASTNet:** August - Air Temperature (degrees C)

CASTNet: August - Pyranometer (watts/m^2)