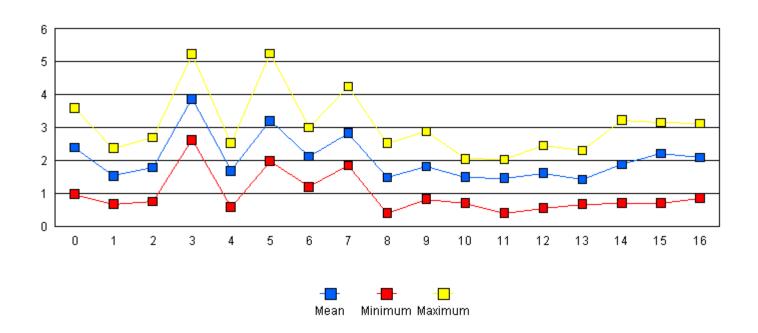

CASTNet: August - Resultant Wind Speed (m/s)

**CASTNet: August - Wind Direction (degrees)** 

**CASTNet: February - Horizontal Wind Speed (ms)** 

**CASTNet: February - Relative Humidity (%)** 

**CASTNet: February - Stand Deviation Wind Direction** 