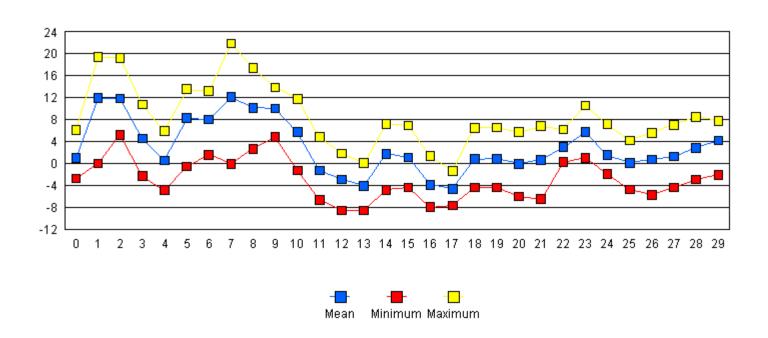

**CASTNet: January - Air Temperature (degrees C)** 

CASTNet: January - Pyranometer (watts/m^2)

CASTNet: January - Resultant Wind Speed (m/s)

**CASTNet: January - Wind Direction (degrees)** 

**CASTNet: July - Horizontal Wind Speed (ms)** 