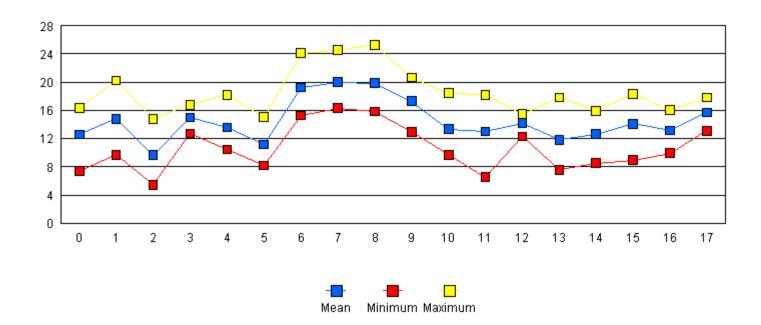

ary - Resultant Wind Speed (m/s)





**CASTNet: January - Wind Direction (degrees)** 





**CASTNet: July - Horizontal Wind Speed (ms)** 





**CASTNet: July - Relative Humidity (%)** 





**CASTNet: July - Stand Deviation Wind Direction** 





**CASTNet: June - Air Temperature (degrees C)** 





CASTNet: June - Pyranometer (watts/m^2)





CASTNet: June - Resultant Wind Speed (m/s)





**CASTNet: June - Wind Direction (degrees)** 





**CASTNet: March - Horizontal Wind Speed (ms)** 





**CASTNet: March - Relative Humidity (%)** 





**CASTNet: March - Stand Deviation Wind Direction** 





**CASTNet:** May - Air Temperature (degrees C)





CASTNet: May - Pyranometer (watts/m^2)





CASTNet: May - Resultant Wind Speed (m/s)





**CASTNet: May - Wind Direction (degrees)** 





**CASTNet: September - Horizontal Wind Speed (ms)** 





**CASTNet: September - Relative Humidity (%)** 





**CASTNet: September - Stand Deviation Wind Direction** 





 $\label{lem:collection} \textbf{Colchester Reef: April - Air Temperature (degrees \ C)}$ 





## Colchester Reef: April - Horizontal Wind Speed (ms)





Colchester Reef: April - Relative Humidity (%)





**Colchester Reef: April - Stand Deviation Wind Direction** 





Colchester Reef: August - Air Temperature (degrees C)





Colchester Reef: August - Horizontal Wind Speed (ms)





Colchester Reef: August - Relative Humidity (%)





**Colchester Reef: August - Stand Deviation Wind Direction** 





**Colchester Reef: December - Air Temperature (degrees C)** 





Colchester Reef: December - Horizontal Wind Spee