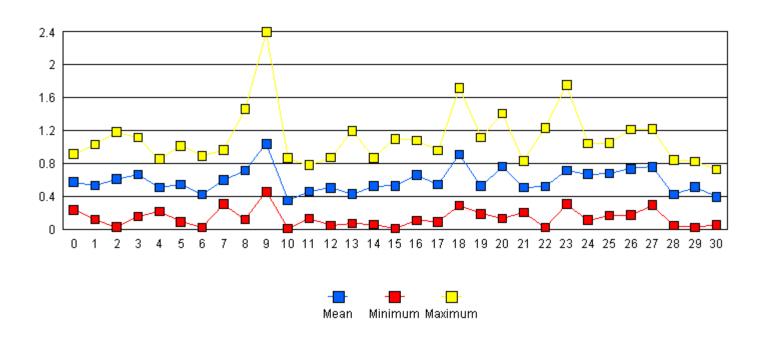

Mount Mansfield (East 2900'): October - Quantum





Mount Mansfield (East 2900'): October - Resultant Wind Speed (m/s)





Mount Mansfield (East 2900'): October - Wind Direction (degrees)





Mount Mansfield (East 2900'): September - Horizontal Wind Speed (ms)





Mount Mansfield (East 2900'): September - Quantum





Mount Mansfield (East 2900'): September - Resultant Wind Speed (m/s)





Mount Mansfield (East 2900'): September - Wind Direction (degrees)





Mount Mansfield (West 2900'): April - Horizontal Wind Speed (ms)





Mount Mansfield (West 2900'): April - Quantum





Mount Mansfield (West 2900'): April - Resultant Wind Speed (m/s)





Mount Mansfield (West 2900'): April - Wind Direction (degrees)





Mount Mansfield (West 2900'): August - Horizontal Wind Speed (ms)





Mount Mansfield (West 2900'): August - Quantum





Mount Mansfield (West 2900'): August - Resultant Wind Speed (m/s)





Mount Mansfield (West 2900'): August - Wind Direction (degrees)





Mount Mansfield (West 2900'): December - Horizontal Wind Speed (ms)





Mount Mansfield (West 2900'): December - Quantum





Mount Mansfield (West 2900'): December - Resultant Wind Speed (m/s)





Mount Mansfield (West 2900'): December - Wind Direction (degrees)





Mount Mansfield (West 2900'): February - Horizontal Wind Speed (ms)





Mount Mansfield (West 2900'): February - Quantum





Mount Mansfield (West 2900'): February - Resultant Wind Speed (m/s)





Mount Mansfield (West 2900'): February - Wind Direction (degrees)





Mount Mansfield (West 2900'): January - Horizontal Wind Speed