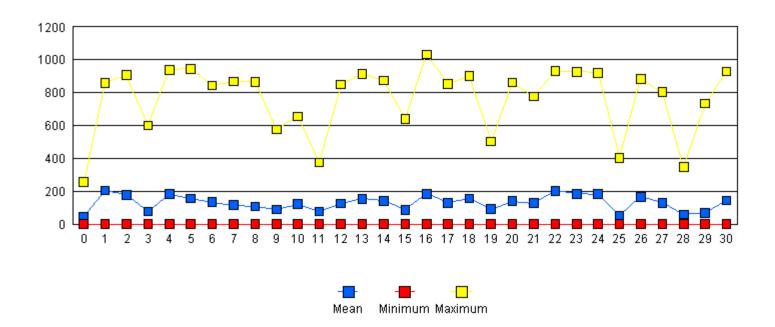

## CASTNet: April - Pyranometer (watts/m^2)

CASTNet: April - Relative Humidity (%)

**CASTNet: April - Stand Deviation Wind Direction** 

**CASTNet:** August - Air Temperature (degrees C)

CASTNet: August - Pyranometer (watts/m^2)