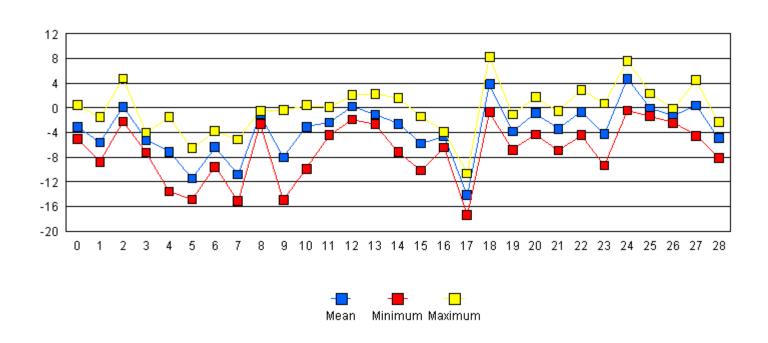

l - Resultant Wind Speed (m/s)





PMRC Air Quality Site: April - Wind Direction (degrees)





PMRC Air Quality Site: December - Barometric Pressure (mb)





PMRC Air Quality Site: February - Air Temperature (degrees C)





PMRC Air Quality Site: February - Relative Humidity (%)





PMRC Air Quality Site: February - Stand Deviation Wind Direction





PMRC Air Quality Site: January - Air Temperature (degrees C)





PMRC Air Quality Site: January - Relative Humidity (%)





PMRC Air Quality Site: January - Stand Deviation Wind Direction





PMRC Air Quality Site: June - Air Temperature (degrees C)





PMRC Air Quality Site: June - Relative Humidity (%)





PMRC Air Quality Site: June - Stand Deviation Wind Direction





PMRC Air Quality Site: March - Air Temperature (degrees C)





PMRC Air Quality Site: March - Relative Humidity (%)





PMRC Air Quality Site: March - Stand Deviation Wind Direction





PMRC Air Quality Site: May - Air Temperature (degrees C)





PMRC Air Quality Site: May - Relative Humidity (%)





PMRC Air Quality Site: May - Stand Deviation Wind Direction





PMRC Tower: April - Air Temperature (degrees C)





PMRC Tower: April - Resultant Wind Speed (m/s)





PMRC Tower: April - Wind Direction (degrees)





PMRC Tower: August - Horizontal Wind Speed (ms)





PMRC Tower: August - Resultant Wind Speed (m/s)





PMRC Tower: August - Wind Direction (degrees)





PMRC Tower: December - Horizontal Wind Speed (ms)





PMRC Tower: December - Resultant Wind Speed (m/s)





PMRC Tower: December - Wind Direction (degrees)





PMRC Tower: F