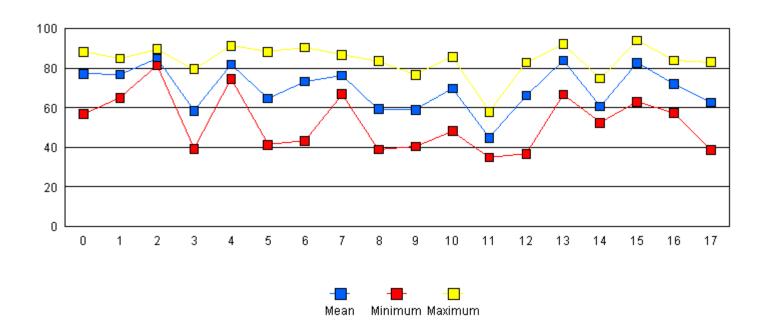

CASTNet: August - Resultant Wind Speed (m/s)

**CASTNet: August - Wind Direction (degrees)** 

**CASTNet: February - Horizontal Wind Speed (ms)** 

**CASTNet: February - Relative Humidity (%)** 

**CASTNet: February - Stand Deviation Wind Direction** 