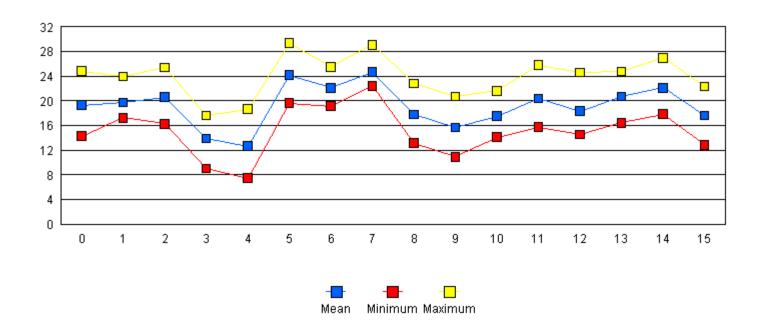

**CASTNet: January - Air Temperature (degrees C)** 

CASTNet: January - Pyranometer (watts/m^2)

CASTNet: January - Resultant Wind Speed (m/s)

**CASTNet: January - Wind Direction (degrees)** 

**CASTNet: July - Horizontal Wind Speed (ms)** 