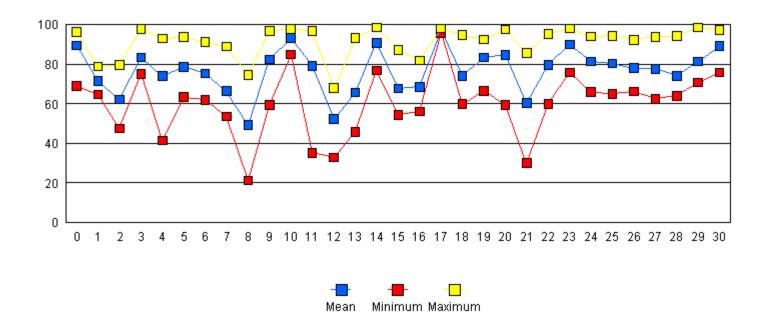

## CASTNet: April - Pyranometer (watts/m^2)

CASTNet: April - Relative Humidity (%)

**CASTNet: April - Stand Deviation Wind Direction** 

**CASTNet:** August - Air Temperature (degrees C)

CASTNet: August - Pyranometer (watts/m^2)