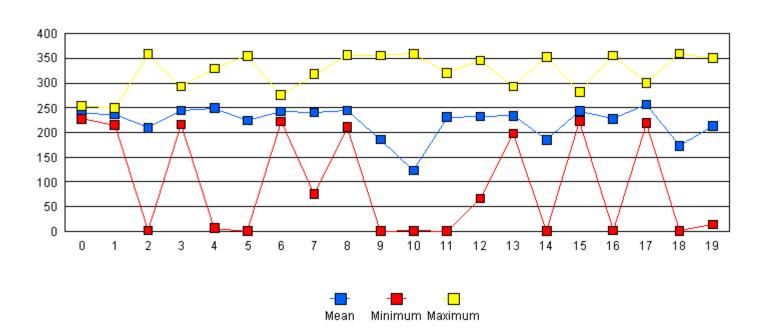

## CASTNet: April - Pyranometer (watts/m^2)

CASTNet: April - Relative Humidity (%)

**CASTNet: April - Stand Deviation Wind Direction** 

**CASTNet:** August - Air Temperature (degrees C)

CASTNet: August - Pyranometer (watts/m^2)