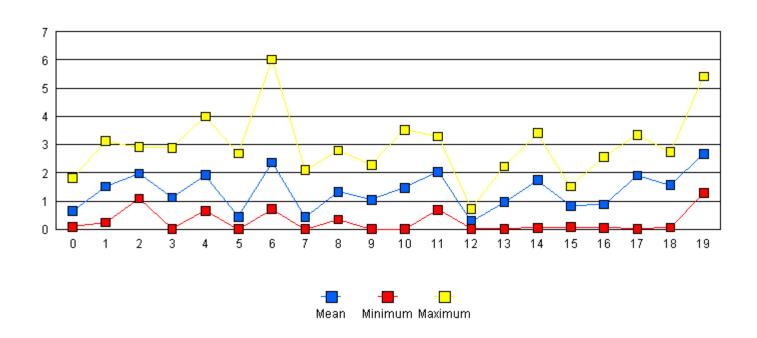

CASTNet: August - Resultant Wind Speed (m/s)

**CASTNet: August - Wind Direction (degrees)** 

**CASTNet: February - Horizontal Wind Speed (ms)** 

**CASTNet: February - Relative Humidity (%)** 

**CASTNet: February - Stand Deviation Wind Direction** 