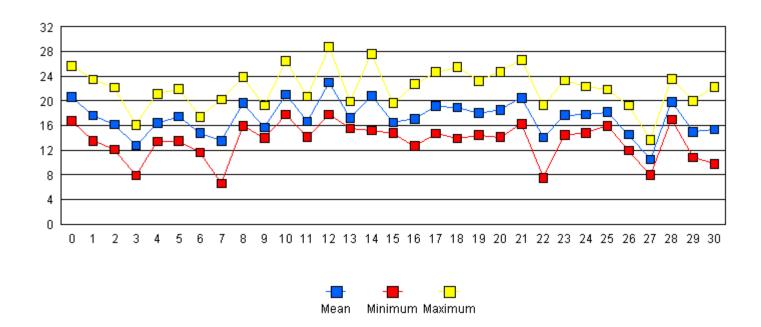

Mount Mansfield (East 2900'): October - Horizontal Wind Speed (ms)





Mount Mansfield (East 2900'): October - Quantum





Mount Mansfield (East 2900'): October - Resultant Wind Speed (m/s)





Mount Mansfield (East 2900'): October - Wind Direction (degrees)





Mount Mansfield (East 2900'): September - Horizontal Wind Speed (ms)





Mount Mansfield (East 2900'): September - Quantum





Mount Mansfield (East 2900'): September - Resultant Wind Speed (m/s)





Mount Mansfield (East 2900'): September - Wind Direction (degrees)





Mount Mansfield (West 2900'): April - Horizontal Wind Speed (ms)





Mount Mansfield (West 2900'): April - Quantum





Mount Mansfield (West 2900'): April - Resultant Wind Speed (m/s)





Mount Mansfield (West 2900'): April - Wind Direction (degrees)





Mount Mansfield (West 2900'): August - Horizontal Wind Speed (ms)





Mount Mansfield (West 2900'): August - Quantum





Mount Mansfield (West 2900'): August - Resultant Wind Speed (m/s)





Mount Mansfield (West 2900'): August - Wind Direction (degrees)





Mount Mansfield (West 2900'): December - Horizontal Wind Speed (ms)





Mount Mansfield (West 2900'): December - Quantum





Mount Mansfield (West 2900'): December - Resultant Wind Speed (m/s)





Mount Mansfield (West 2900'): December - Wind Direction (degrees)





Mount Mansfield (West 2900'): February - Horizontal Wind Speed (ms)





Mount Mansfield (West 2900'): February - Quantum





Mount Mansfield (West 2900'): February - Resultant Wind Speed (m/s)





Mount Mansfield (West 2900'): February - Wind Direction (degrees