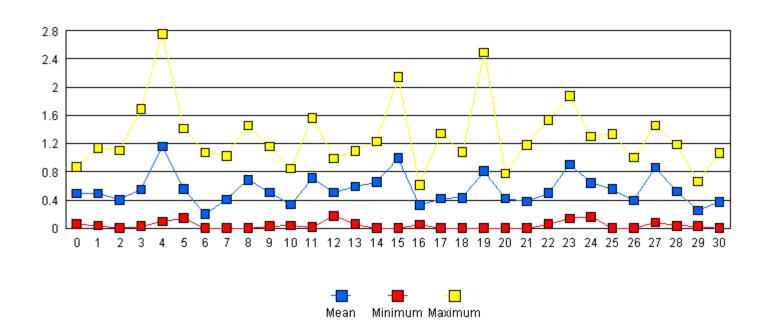

e: May - Relative Humidity (%)





PMRC Air Quality Site: May - Stand Deviation Wind Direction





PMRC Tower: April - Air Temperature (degrees C)





PMRC Tower: April - Resultant Wind Speed (m/s)





PMRC Tower: April - Wind Direction (degrees)





PMRC Tower: August - Horizontal Wind Speed (ms)





PMRC Tower: August - Resultant Wind Speed (m/s)





PMRC Tower: August - Wind Direction (degrees)





PMRC Tower: December - Horizontal Wind Speed (ms)





PMRC Tower: December - Resultant Wind Speed (m/s)





PMRC Tower: December - Wind Direction (degrees)





PMRC Tower: February - Horizontal Wind Speed (ms)





PMRC Tower: February - Stand Deviation Wind Direction





**PMRC Tower: January - Air Temperature (degrees C)** 





PMRC Tower: January - Resultant Wind Speed (m/s)





PMRC Tower: January - Wind Direction (degrees)





PMRC Tower: July - Horizontal Wind Speed (ms)





PMRC Tower: July - Resultant Wind Speed (m/s)





PMRC Tower: July - Wind Direction (degrees)





PMRC Tower: June - Resultant Wind Speed (m/s)





PMRC Tower: June - Wind Direction (degrees)





PMRC Tower: March - Horizontal Wind Speed (ms)





**PMRC Tower: March - Stand Deviation Wind Direction** 





**PMRC Tower: May - Air Temperature (degrees C)** 





PMRC Tower: May - Resultant Wind Speed (m/s)





PMRC Tower: May - Wind Direction (degrees)





PMRC Tower: November - Horizontal Wind Speed (ms)





PMRC Tower: November - Resultant Wind Speed (m/s)





PMRC Tower: November - Wind Direction (degrees)





PMRC Tower: October - Horizontal Wind Speed (ms)





PMRC Towe