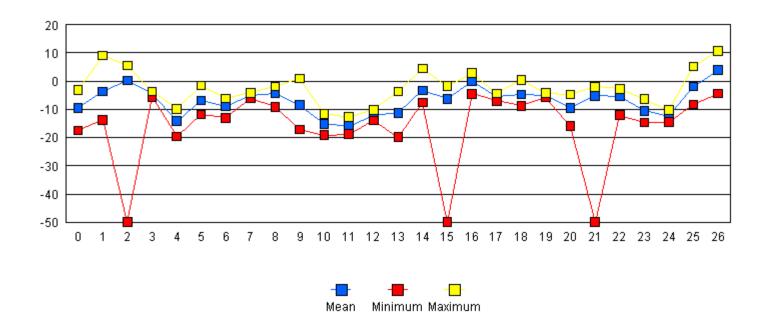

Colchester Reef: October - Relative Humidity (%)

**Colchester Reef: October - Stand Deviation Wind Direction** 

Colchester Reef: September - Resultant Wind Speed (m/s)

Mount Mansfield (East 2900'): April - Horizontal Wind Speed (ms)

Mount Mansfield (East 2900'): April - Quantum

Mount Mansfield (East 2900'): April - Resultant Wind Speed (m/s)

Mount Mansfield (East 2900'): April - Wind Direction (degrees)

Mount Mansfield (East 2900'): August - Horizontal Wind Speed (ms)