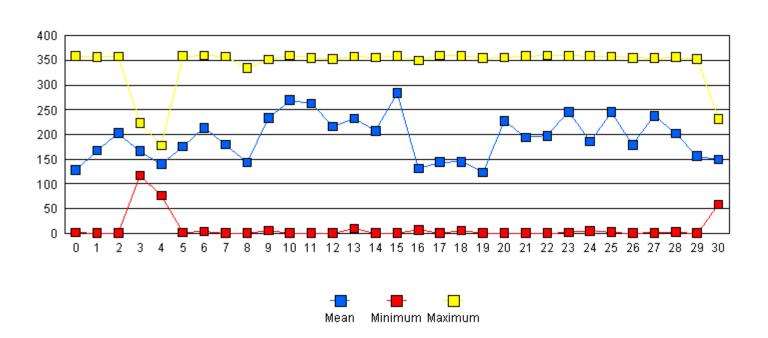

## CASTNet: April - Pyranometer (watts/m^2)

CASTNet: April - Relative Humidity (%)

**CASTNet: April - Stand Deviation Wind Direction** 

**CASTNet:** August - Air Temperature (degrees C)

CASTNet: August - Pyranometer (watts/m^2)