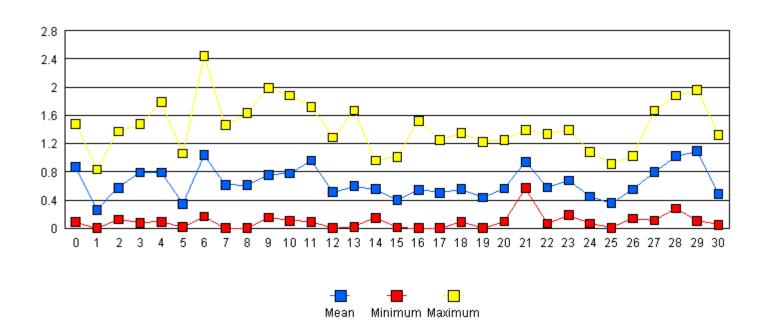

CASTNet: August - Resultant Wind Speed (m/s)

**CASTNet: August - Wind Direction (degrees)** 

**CASTNet: February - Horizontal Wind Speed (ms)** 

**CASTNet: February - Relative Humidity (%)** 

**CASTNet: February - Stand Deviation Wind Direction** 