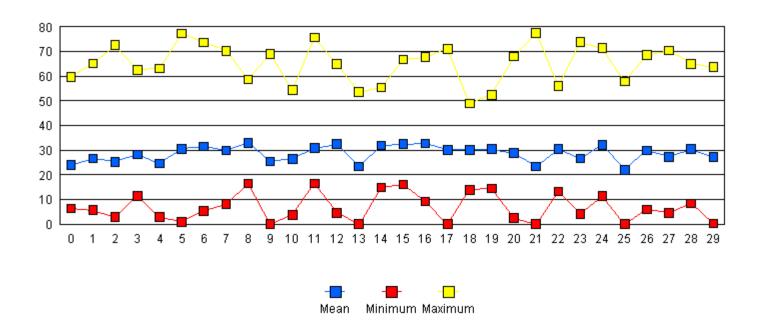

Colchester Reef: October - Relative Humidity (%)

**Colchester Reef: October - Stand Deviation Wind Direction** 

Colchester Reef: September - Resultant Wind Speed (m/s)

Mount Mansfield (East 2900'): April - Horizontal Wind Speed (ms)