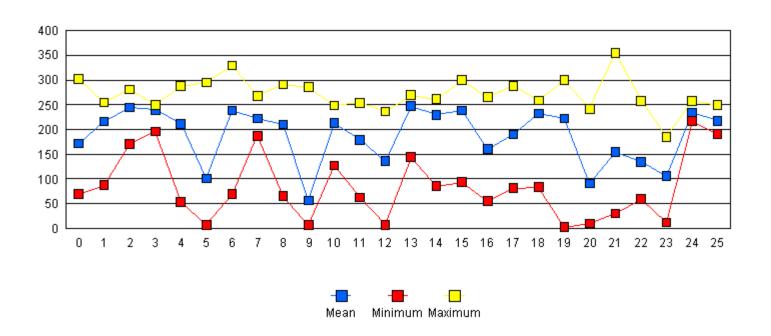

Colchester Reef: July - Horizontal Wind Speed (ms)

# Colchester Reef: July - Pyranometer (watts/m^2)