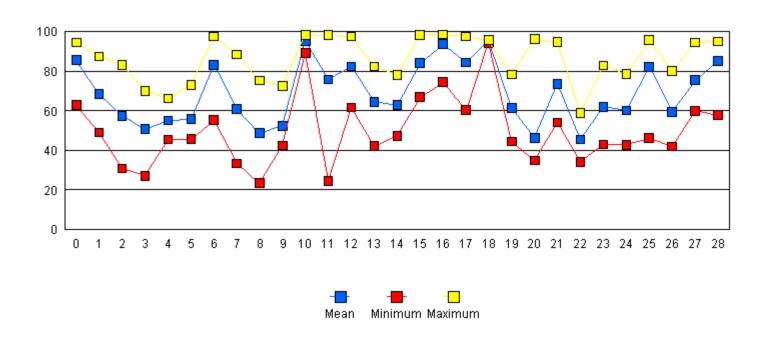

## CASTNet: April - Pyranometer (watts/m^2)

CASTNet: April - Relative Humidity (%)

**CASTNet: April - Stand Deviation Wind Direction** 

**CASTNet:** August - Air Temperature (degrees C)

CASTNet: August - Pyranometer (watts/m^2)