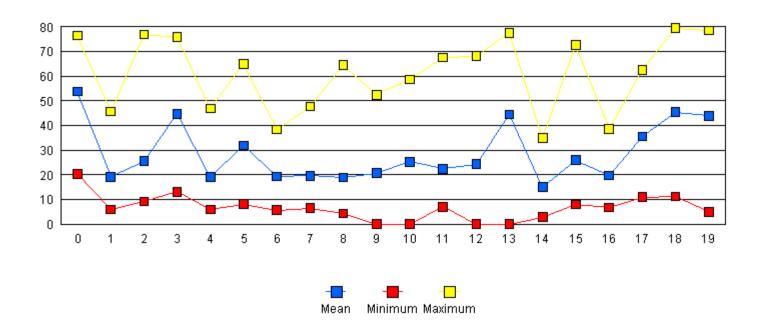

## CASTNet: April - Pyranometer (watts/m^2)

CASTNet: April - Relative Humidity (%)

**CASTNet: April - Stand Deviation Wind Direction** 

**CASTNet:** August - Air Temperature (degrees C)

CASTNet: August - Pyranometer (watts/m^2)