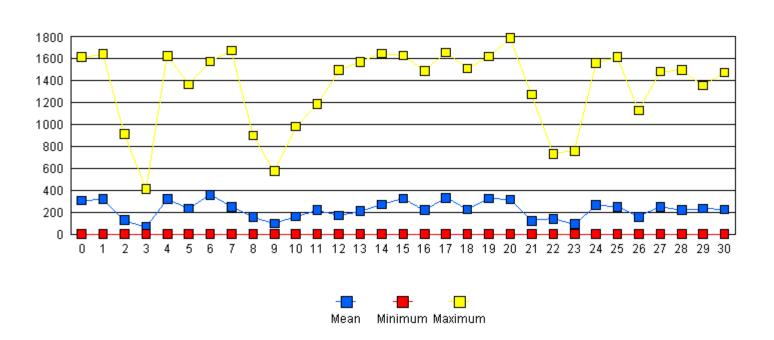

## CASTNet: April - Pyranometer (watts/m^2)

CASTNet: April - Relative Humidity (%)

**CASTNet: April - Stand Deviation Wind Direction** 

**CASTNet:** August - Air Temperature (degrees C)

CASTNet: August - Pyranometer (watts/m^2)