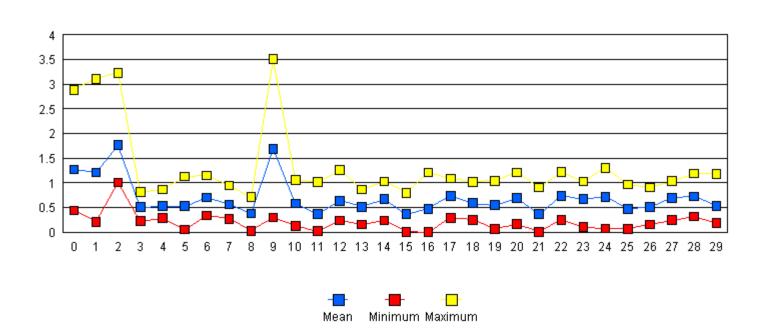

**CASTNet: January - Air Temperature (degrees C)** 

CASTNet: January - Pyranometer (watts/m^2)

CASTNet: January - Resultant Wind Speed (m/s)

**CASTNet: January - Wind Direction (degrees)** 

**CASTNet: July - Horizontal Wind Speed (ms)** 