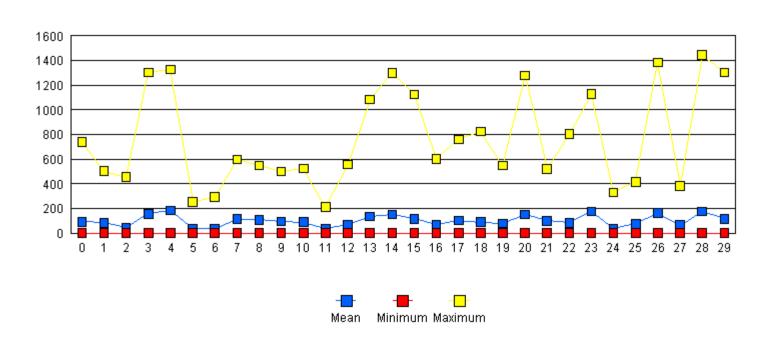

**CASTNet: January - Air Temperature (degrees C)** 

CASTNet: January - Pyranometer (watts/m^2)

CASTNet: January - Resultant Wind Speed (m/s)

**CASTNet: January - Wind Direction (degrees)** 

**CASTNet: July - Horizontal Wind Speed (ms)** 